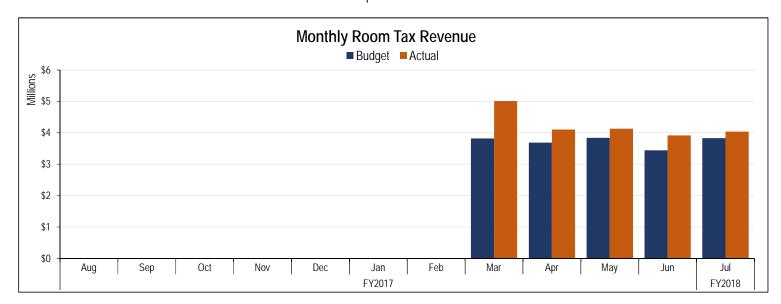

## Room Tax Revenue Summary Report

September 2017

| Fiscal Year-To-Date Revenue |                                              |                                       | Monthly Revenue |                                       |       |                        |                                          |                                  |                                        |                                                  |                |                            |      |
|-----------------------------|----------------------------------------------|---------------------------------------|-----------------|---------------------------------------|-------|------------------------|------------------------------------------|----------------------------------|----------------------------------------|--------------------------------------------------|----------------|----------------------------|------|
| ence % Difference           | Difference                                   | Actual                                |                 | Budget                                |       | % Difference           | Difference                               | ctual                            | Act                                    | Budget                                           |                |                            |      |
|                             |                                              |                                       |                 |                                       |       |                        |                                          |                                  |                                        |                                                  |                | August                     | FY17 |
|                             |                                              |                                       |                 |                                       |       |                        |                                          |                                  |                                        |                                                  |                | September                  |      |
|                             |                                              |                                       |                 |                                       |       |                        |                                          |                                  |                                        |                                                  |                | October                    |      |
|                             |                                              |                                       |                 |                                       |       |                        |                                          |                                  |                                        |                                                  |                | November                   |      |
|                             |                                              |                                       |                 |                                       |       |                        |                                          |                                  |                                        |                                                  |                | December                   |      |
|                             |                                              |                                       |                 |                                       |       |                        |                                          |                                  |                                        |                                                  |                | January                    |      |
|                             |                                              |                                       |                 |                                       |       |                        |                                          |                                  |                                        |                                                  |                | February                   |      |
| ,965 31.2%                  | \$ 1,193,965                                 | 5,015,861                             | \$              | 3,821,896                             | \$    | 31.2%                  | 1,193,965                                | 5,861                            | \$ 5,015,8                             | 3,821,896                                        | \$             | March                      |      |
| ,183 21.4%                  | \$ 1,611,183                                 | 9,123,171                             | \$              | 7,511,988                             | \$    | 11.3%                  | 417,218                                  | 7,311                            | \$ 4,107,3                             | 3,690,092                                        | \$             | April                      |      |
| ,482 16.7%                  | \$ 1,901,482                                 | 13,257,394                            | \$              | 11,355,912                            | \$    | 7.6%                   | 290,299                                  | 1,223                            | \$ 4,134,2                             | 3,843,924                                        | \$             | May                        |      |
| ,059 16.0%                  | \$ 2,374,059                                 | 17,174,059                            | \$              | 14,800,000                            | \$    | 13.7%                  | 472,577                                  | 5,665                            | \$ 3,916,                              | 3,444,088                                        | \$             | June                       |      |
| 1,097 5.5%                  | \$ 210,097                                   | 4,042,323                             | \$              | 3,832,226                             | \$    | 5.5%                   | 210,097                                  | 2,323                            | \$ 4,042,3                             | 3,832,226                                        | \$             | July*                      | FY18 |
| ,183<br>,482<br>,059        | \$ 1,611,183<br>\$ 1,901,482<br>\$ 2,374,059 | 9,123,171<br>13,257,394<br>17,174,059 | \$<br>\$<br>\$  | 7,511,988<br>11,355,912<br>14,800,000 | \$ \$ | 11.3%<br>7.6%<br>13.7% | 417,218<br>290,299<br>472,577<br>210,097 | 7,311<br>4,223<br>6,665<br>2,323 | \$ 4,107,3<br>\$ 4,134,3<br>\$ 3,916,6 | 3,690,092<br>3,843,924<br>3,444,088<br>3,832,226 | \$<br>\$<br>\$ | March April May June July* |      |