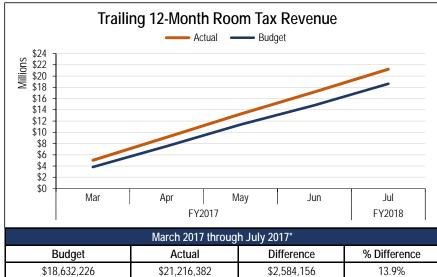

## Room Tax Revenue Summary Report

September 2017

| Fiscal Year-To-Date Revenue |                                              |                                       | Monthly Revenue |                                       |       |                        |                                          |                                  |                                        |                                                  |                |                            |      |
|-----------------------------|----------------------------------------------|---------------------------------------|-----------------|---------------------------------------|-------|------------------------|------------------------------------------|----------------------------------|----------------------------------------|--------------------------------------------------|----------------|----------------------------|------|
| ence % Difference           | Difference                                   | Actual                                |                 | Budget                                |       | % Difference           | Difference                               | ctual                            | Act                                    | Budget                                           |                |                            |      |
|                             |                                              |                                       |                 |                                       |       |                        |                                          |                                  |                                        |                                                  |                | August                     | FY17 |
|                             |                                              |                                       |                 |                                       |       |                        |                                          |                                  |                                        |                                                  |                | September                  |      |
|                             |                                              |                                       |                 |                                       |       |                        |                                          |                                  |                                        |                                                  |                | October                    |      |
|                             |                                              |                                       |                 |                                       |       |                        |                                          |                                  |                                        |                                                  |                | November                   |      |
|                             |                                              |                                       |                 |                                       |       |                        |                                          |                                  |                                        |                                                  |                | December                   |      |
|                             |                                              |                                       |                 |                                       |       |                        |                                          |                                  |                                        |                                                  |                | January                    |      |
|                             |                                              |                                       |                 |                                       |       |                        |                                          |                                  |                                        |                                                  |                | February                   |      |
| ,965 31.2%                  | \$ 1,193,965                                 | 5,015,861                             | \$              | 3,821,896                             | \$    | 31.2%                  | 1,193,965                                | 5,861                            | \$ 5,015,8                             | 3,821,896                                        | \$             | March                      |      |
| ,183 21.4%                  | \$ 1,611,183                                 | 9,123,171                             | \$              | 7,511,988                             | \$    | 11.3%                  | 417,218                                  | 7,311                            | \$ 4,107,3                             | 3,690,092                                        | \$             | April                      |      |
| ,482 16.7%                  | \$ 1,901,482                                 | 13,257,394                            | \$              | 11,355,912                            | \$    | 7.6%                   | 290,299                                  | 1,223                            | \$ 4,134,2                             | 3,843,924                                        | \$             | May                        |      |
| ,059 16.0%                  | \$ 2,374,059                                 | 17,174,059                            | \$              | 14,800,000                            | \$    | 13.7%                  | 472,577                                  | 5,665                            | \$ 3,916,                              | 3,444,088                                        | \$             | June                       |      |
| 1,097 5.5%                  | \$ 210,097                                   | 4,042,323                             | \$              | 3,832,226                             | \$    | 5.5%                   | 210,097                                  | 2,323                            | \$ 4,042,3                             | 3,832,226                                        | \$             | July*                      | FY18 |
| ,183<br>,482<br>,059        | \$ 1,611,183<br>\$ 1,901,482<br>\$ 2,374,059 | 9,123,171<br>13,257,394<br>17,174,059 | \$<br>\$<br>\$  | 7,511,988<br>11,355,912<br>14,800,000 | \$ \$ | 11.3%<br>7.6%<br>13.7% | 417,218<br>290,299<br>472,577<br>210,097 | 7,311<br>4,223<br>6,665<br>2,323 | \$ 4,107,3<br>\$ 4,134,3<br>\$ 3,916,6 | 3,690,092<br>3,843,924<br>3,444,088<br>3,832,226 | \$<br>\$<br>\$ | March April May June July* |      |

<sup>\*</sup> Preliminary total for July 2017 includes Clark County and Boulder City only.

| \$18,632,226                                                                   | \$21,216,382 | \$2,584 |  |  |  |  |  |
|--------------------------------------------------------------------------------|--------------|---------|--|--|--|--|--|
| * Preliminary total for July 2017 includes Clark County and Boulder City only. |              |         |  |  |  |  |  |